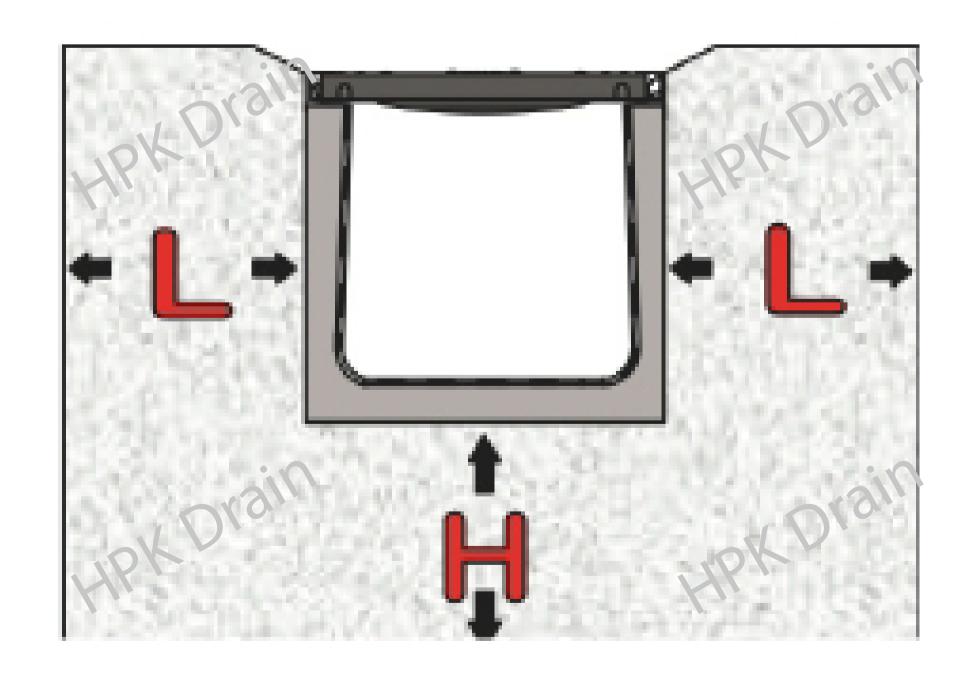

### Installation

See table below

**Phone:** +98 912-808-9673

| Dimensions                     |   |         |         |         |         |         |         |
|--------------------------------|---|---------|---------|---------|---------|---------|---------|
| Load Class                     |   | Class A | Class B | Class C | Class D | Class E | Class F |
| Concrete Bed Size              | Η | 100 mm  | 100 mm  | 150 mm  | 150 mm  | 200 mm  | 200 mm  |
| Concrete Lateral Backfill Size | L | 100 mm  | 100 mm  | 150 mm  | 150 mm  | 200 mm  | 200 mm  |