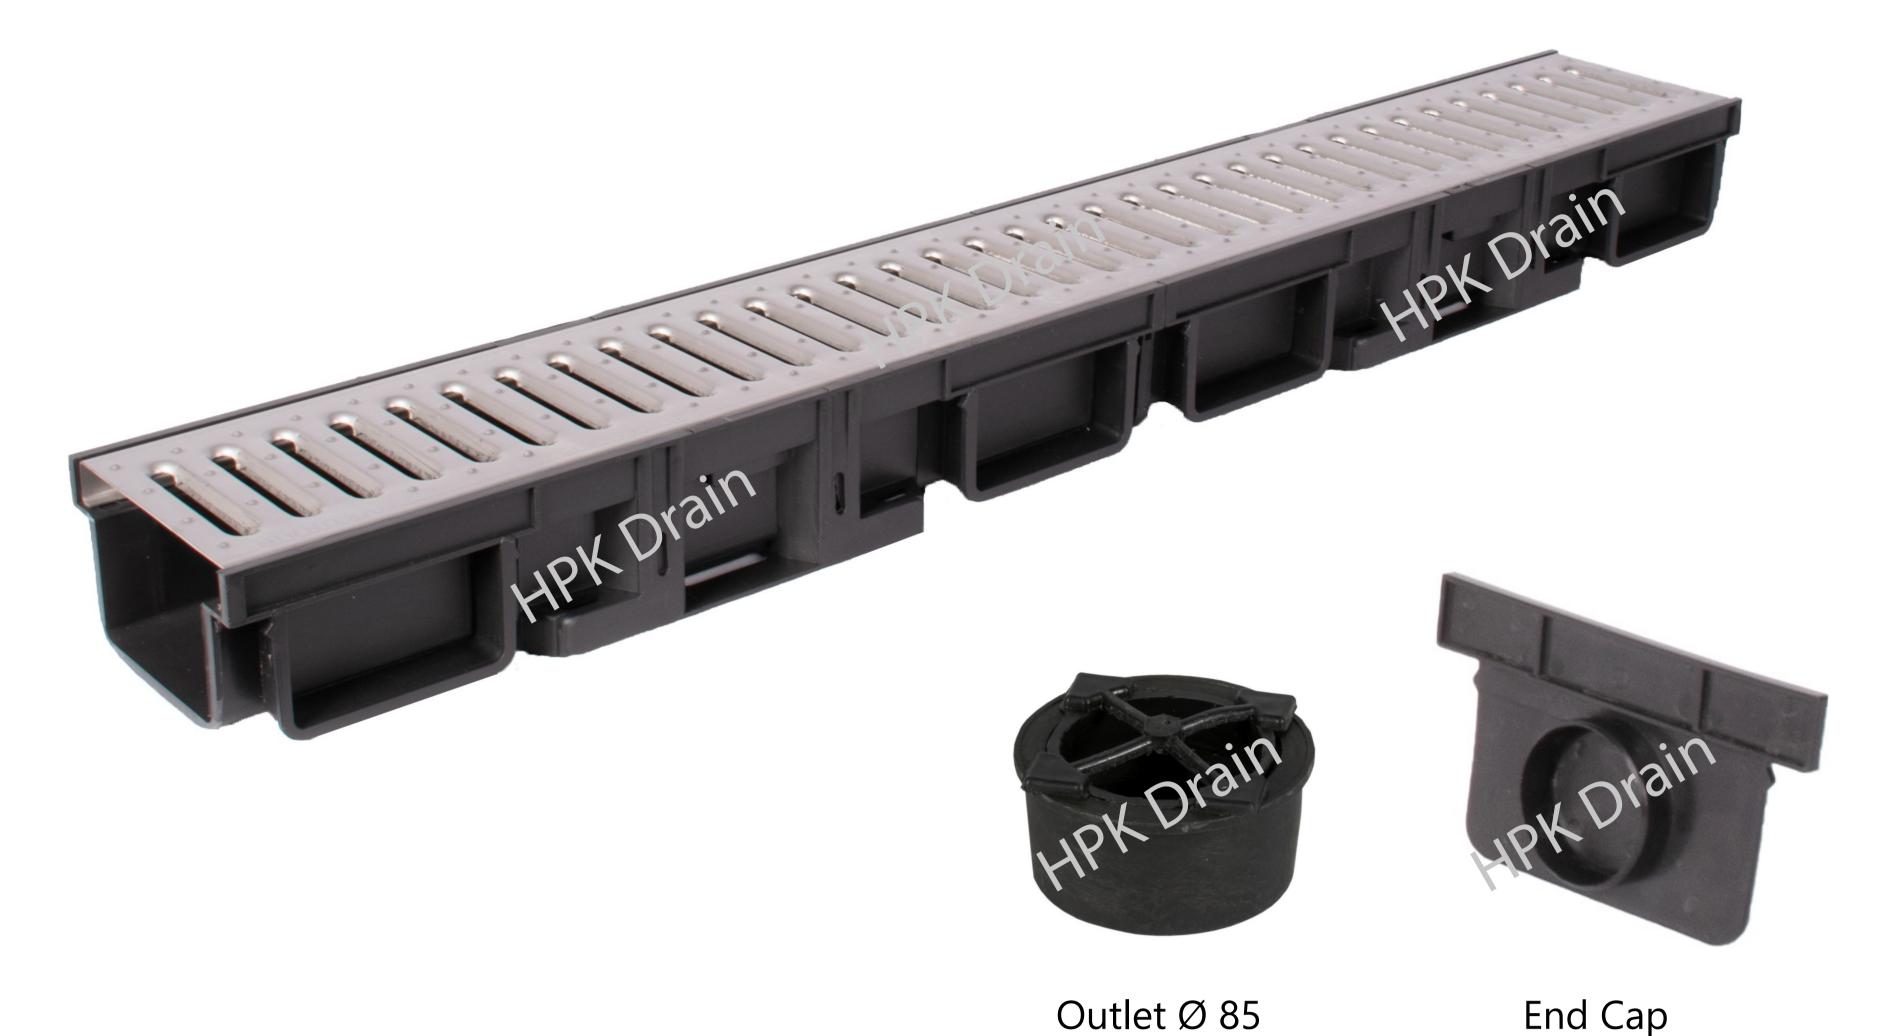

# HPK Drain - DATA SHEET

Channel Drain with Stainless Steel Grate (Slotted)

L 1000 \* W 136 \* H 85 mm

Code: CG-0086

## Description

- This product is designed to drain run-off or surface water into a nearby sewage system
- Capable of cross connection (90° angle)
- Lateral or vertical outlets Ø 75, Ø 85, and Ø 110 with end caps at both ends of channel
- This product is certified in accordance with EN1433 standard and holds CE certification

#### Material

- Injected Polypropylene (P.P.) and Polycarbonate channel in black color (L 500 \* W 136 \* H 85 mm)
- Stainless steel grate (slotted) (L 1000 \* W 130 \* H 20 mm)

### **Technical Details**

• Load class: A15

Color: black

Grate length is 1 m

• Grate type: stainless steel (slotted)