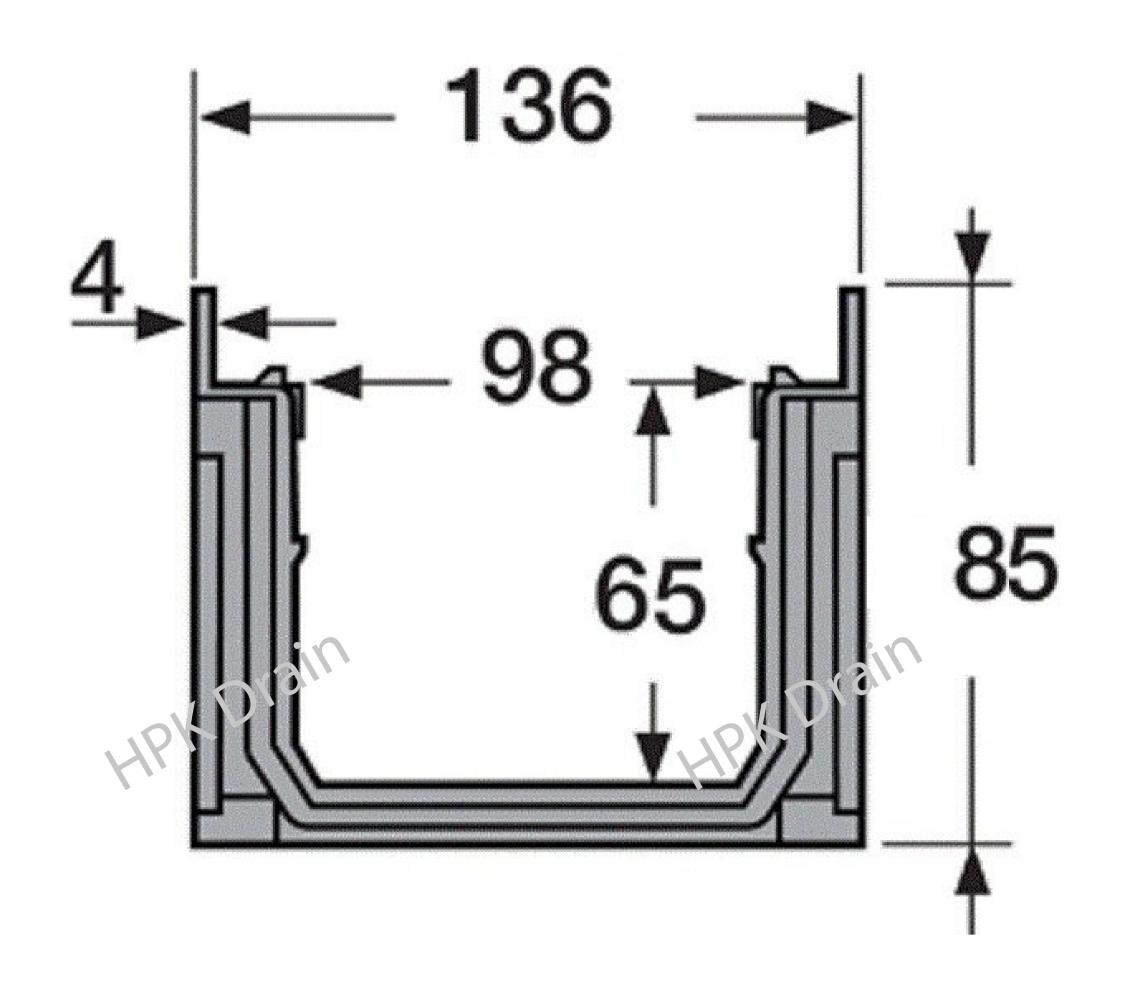

# HPK Drain - DATA SHEET

Channel Drain with Stainless Steel Grate (Slotted)

L 1000 \* W 136 \* H 85 mm

Code: CG-0086

#### Material

- Injected Polypropylene (P.P.) and Polycarbonate channel in black color (L 500 \* W 136 \* H 85 mm)
- Stainless steel grate (slotted) (L 1000 \* W 130 \* H 20 mm)